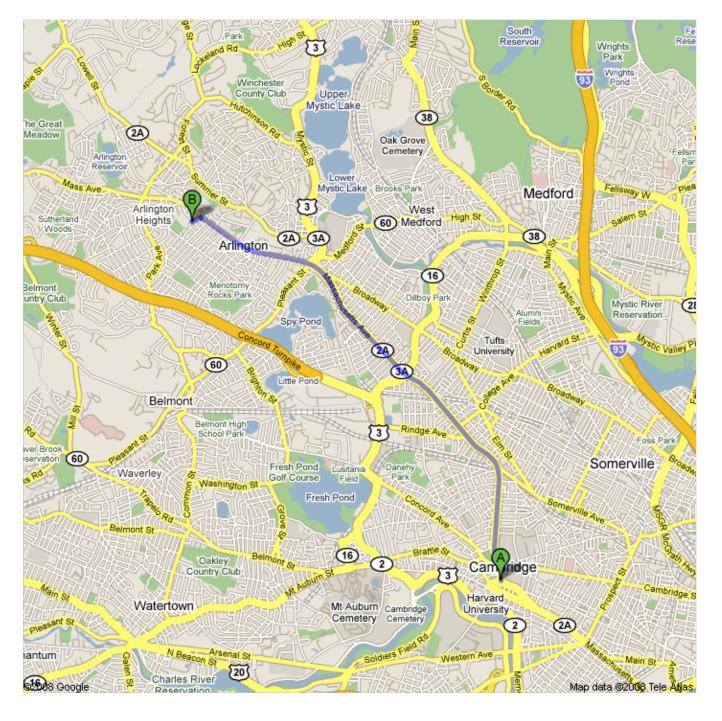

## Directions to 30 Howard St, Arlington, MA 02476

4.8 mi - about 12 mins

1 of 3

## **Harvard Square Station**

 Head north on Mass Ave/Massachusetts Ave/ RT-2A toward Massachusetts Ave Continue to follow Mass Ave/Massachusetts Ave About 12 mins

go 4.7 mi total 4.7 mi

4 2. Turn left at Quincy St