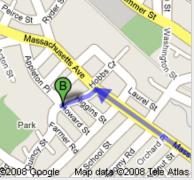

go 0.1 mi total 4.8 mi

4 3. Turn left at Howard St

go 46 ft total 4.8 mi

2 of 3 11/1/2008 3:04 PM

30 Howard St Arlington, MA 02476

These directions are for planning purposes only. You may find that construction projects, traffic, weather, or other events may cause conditions to differ from the map results, and you should plan your route accordingly. You must obey all signs or notices regarding your route.