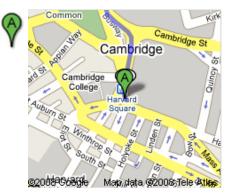

## **Harvard Square Station**

 Head north on Mass Ave/Massachusetts Ave/ RT-2A toward Massachusetts Ave Continue to follow Mass Ave/Massachusetts Ave About 12 mins

go 4.7 mi total 4.7 mi

4 2. Turn left at Quincy St